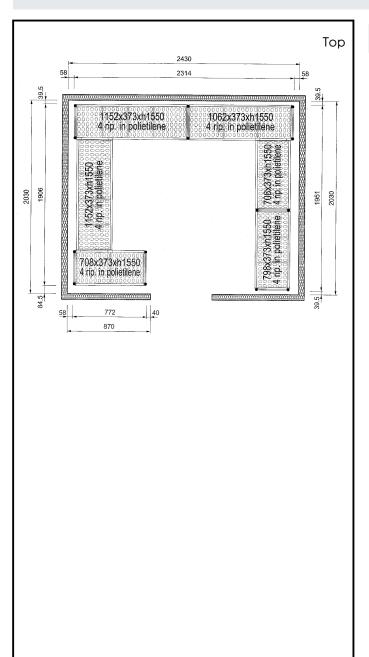

### Key Information:

| Uprights                     |         |
|------------------------------|---------|
| 137102 (CRS2420)             | 2       |
| External dimensions, Width:  | 708 mm  |
| External dimensions, Depth:  | 373 mm  |
| External dimensions, Height: | 1550 mm |
| Max loading weight:          | 3200 kg |
| Net weight:                  | 95 kg   |