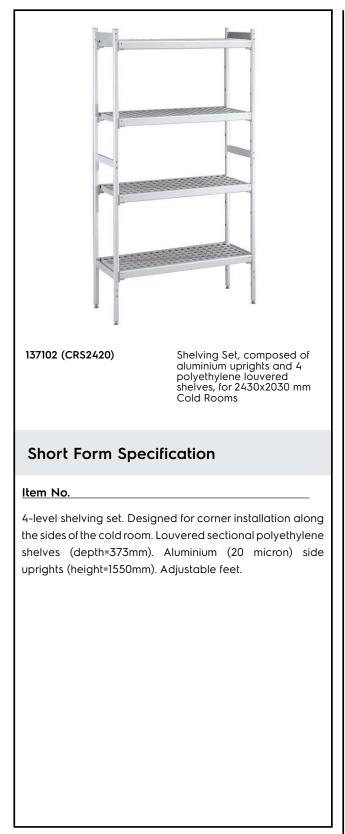

# FIECTIONAL

Stainless Steel Preparation Aluminum Shelving Set for 2430x2030 mm cold rooms

| ITEM #  |  |
|---------|--|
| MODEL # |  |
| NAME #  |  |
| SIS #   |  |
| AIA #   |  |

# Construction

- Uprights and shelf frames constructed entirely in anodized aluminium (20 micron).
- 4 tiers.
- Shelves made by section of polyethylene tablets.
- Sectional polyethylene shelves are dishwasher safe.

### Key Information:

| Uprights                     |         |
|------------------------------|---------|
| 137102 (CRS2420)             | 2       |
| External dimensions, Width:  | 708 mm  |
| External dimensions, Depth:  | 373 mm  |
| External dimensions, Height: | 1550 mm |
| Max loading weight:          | 3200 kg |
| Net weight:                  | 95 kg   |